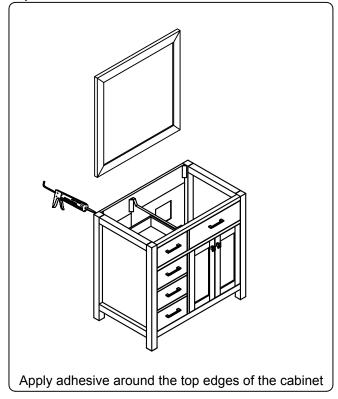

S-2157L

REV3.19.18

This model consists of individual cabinets to make the complete set.

Prior to installation, please check the items you have received against the packing list. Report any missing items to your local dealer immediately.

Protect all surfaces from sharp objects, high heat sources, direct prolonged sunlight and chemical hazards.





## **REQUIRED TOOLS**







**PARTS LIST** (may differ depending on purchase)











### **INSTALLATION INSTRUCTIONS**

www.avant-styles.com

**SKU:** MS-2157L

REV3.19.18

#### **Mirror Installation**







#### **Basin Installation**



Apply sealant around the top edge of the sink rim. Flip top over and align basin to cutout. Screw in threaded bolts to each block. Secure plates with washer then wing nuts.

#### **Top Installation**









### **INSTALLATION INSTRUCTIONS**

www.avant-styles.com

**SKU:** MS-2157L

REV3.19.18

# **DRAWER REMOVAL**







## **REMOVAL**

- 1. Pull tabs toward center
- 2. Lift and pull drawer out

# **RE-INSTALL**

- 1. Align drawer hole with slider stud
- 2. Push tabs back in to secure

## **DOOR ADJUSTMENT**



Adjusts the door vertically



Adjusts the door horizontally



Adjusts the door forward and backwards