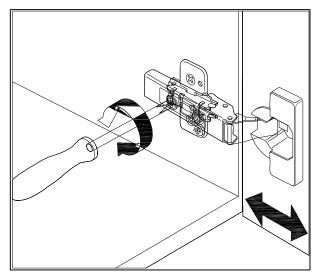

## **DOOR ADJUSTMENT**

Adjusts the door vertically

Adjusts the door horizontally

Adjusts the door forward and backwards