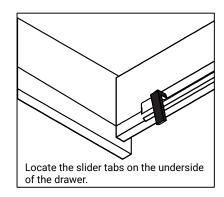

## **REMOVAL**

- 1. Pull tabs toward center
- 2. Lift and pull drawer out

# **RE-INSTALL**

- 1. Align drawer hole with slider stud
- 2. Push tabs back in to secure