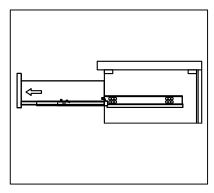

# **DRAWER REMOVAL**

## **REMOVAL**

- 1. Pull tabs toward center
- 2. Lift and pull drawer out