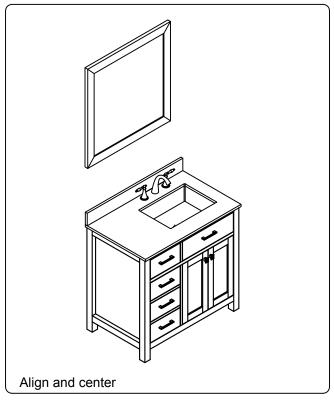

57L

REV3.19.18

This model consists of individual cabinets to make the complete set.

Prior to installation, please check the items you have received against the packing list. Report any missing items to your local dealer immediately.

Protect all surfaces from sharp objects, high heat sources, direct prolonged sunlight and chemical hazards.





## **REQUIRED TOOLS**







**PARTS LIST** (may differ depending on purchase)











### **INSTALLATION INSTRUCTIONS**

www.avant-styles.com

**SKU:** MS-2157L

REV3.19.18

#### **Mirror Installation**







#### **Basin Installation**



Apply sealant around the top edge of the sink rim. Flip top over and align basin to cutout. Screw in threaded bolts to each block. Secure plates with washer then wing nuts.

#### **Top Installation**









### **INSTALLATION INSTRUCTIONS**

www.avant-styles.com

**SKU:** MS-2157L

REV3.19.18

# **DRAWER REMOVAL**







## **REMOVAL**

- 1. Pull tabs toward center
- 2. Lift and pull drawer out

# **RE-INSTALL**

- 1. Align drawer hole with slider stud
- 2. Push tabs back in to secure

## **DOOR ADJUSTMENT**



Adjusts the door vertically



Adjusts the door horizontally



Adjusts the door forward and backwards