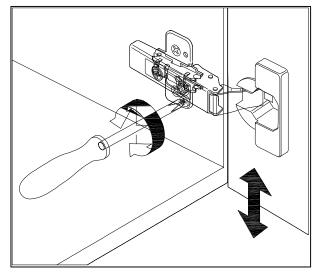

## **DOOR ADJUSTMENT**

Adjusts the door vertically

Adjusts the door horizontally

Adjusts the door forward and backwards