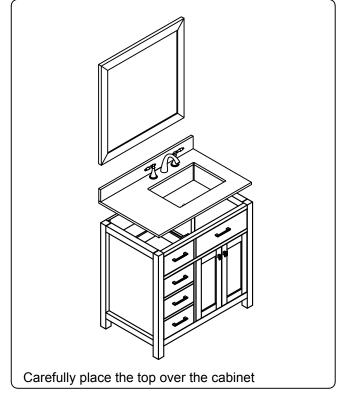

2157L

REV3.19.18

This model consists of individual cabinets to make the complete set.

Prior to installation, please check the items you have received against the packing list. Report any missing items to your local dealer immediately.

Protect all surfaces from sharp objects, high heat sources, direct prolonged sunlight and chemical hazards.





## **REQUIRED TOOLS**







**PARTS LIST** (may differ depending on purchase)











### **INSTALLATION INSTRUCTIONS**

www.avant-styles.com

**SKU:** MS-2157L

REV3.19.18

#### **Mirror Installation**







#### **Basin Installation**



Apply sealant around the top edge of the sink rim. Flip top over and align basin to cutout. Screw in threaded bolts to each block. Secure plates with washer then wing nuts.

#### **Top Installation**









### **INSTALLATION INSTRUCTIONS**

www.avant-styles.com

**SKU:** MS-2157L

REV3.19.18

# **DRAWER REMOVAL**







## **REMOVAL**

- 1. Pull tabs toward center
- 2. Lift and pull drawer out

# **RE-INSTALL**

- 1. Align drawer hole with slider stud
- 2. Push tabs back in to secure

## **DOOR ADJUSTMENT**



Adjusts the door vertically



Adjusts the door horizontally



Adjusts the door forward and backwards