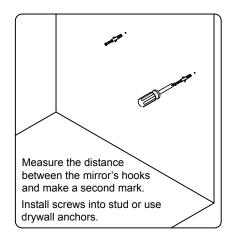

### **INSTALLATION INSTRUCTIONS**

www.avant-styles.com

**SKU:** MS-2157L

REV3.19.18

This model consists of individual cabinets to make the complete set.

Prior to installation, please check the items you have received against the packing list. Report any missing items to your local dealer immediately.

Protect all surfaces from sharp objects, high heat sources, direct prolonged sunlight and chemical hazards.





## **REQUIRED TOOLS**







**PARTS LIST** (may differ depending on purchase)











### **INSTALLATION INSTRUCTIONS**

www.avant-styles.com

**SKU:** MS-2157L

REV3.19.18

#### **Mirror Installation**







#### **Basin Installation**



Apply sealant around the top edge of the sink rim. Flip top over and align basin to cutout. Screw in threaded bolts to each block. Secure plates with washer then wing nuts.

#### **Top Installation**









### **INSTALLATION INSTRUCTIONS**

www.avant-styles.com

**SKU:** MS-2157L

REV3.19.18

# **DRAWER REMOVAL**







## **REMOVAL**

- 1. Pull tabs toward center
- 2. Lift and pull drawer out

# **RE-INSTALL**

- 1. Align drawer hole with slider stud
- 2. Push tabs back in to secure

## **DOOR ADJUSTMENT**



Adjusts the door vertically



Adjusts the door horizontally



Adjusts the door forward and backwards