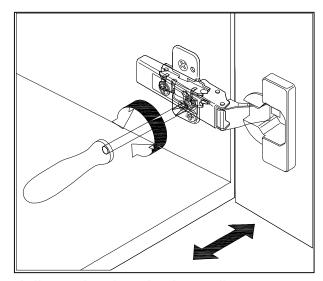

## **DOOR ADJUSTMENT**

Adjusts the door vertically

Adjusts the door horizontally

Adjusts the door forward and backwards