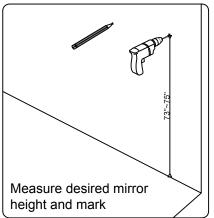

### **INSTALLATION INSTRUCTIONS**

www.avant-styles.com

**SKU:** MS-2157L

REV3.19.18

This model consists of individual cabinets to make the complete set.

Prior to installation, please check the items you have received against the packing list. Report any missing items to your local dealer immediately.

Protect all surfaces from sharp objects, high heat sources, direct prolonged sunlight and chemical hazards.





## **REQUIRED TOOLS**







**PARTS LIST** (may differ depending on purchase)











### **INSTALLATION INSTRUCTIONS**

www.avant-styles.com

**SKU:** MS-2157L

REV3.19.18

#### **Mirror Installation**







#### **Basin Installation**



Apply sealant around the top edge of the sink rim. Flip top over and align basin to cutout. Screw in threaded bolts to each block. Secure plates with washer then wing nuts.

#### **Top Installation**









### **INSTALLATION INSTRUCTIONS**

www.avant-styles.com

**SKU:** MS-2157L

REV3.19.18

# **DRAWER REMOVAL**







## **REMOVAL**

- 1. Pull tabs toward center
- 2. Lift and pull drawer out

# **RE-INSTALL**

- 1. Align drawer hole with slider stud
- 2. Push tabs back in to secure

## **DOOR ADJUSTMENT**



Adjusts the door vertically



Adjusts the door horizontally



Adjusts the door forward and backwards