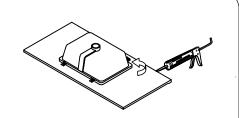

#### **Basin Installation**

Apply sealant around the top edge of the sink rim. Flip top over and align basin to cutout. Screw in threaded bolts to each block. Secure plates with washer then wing nuts.