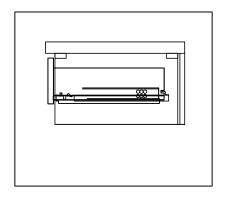

# **DRAWER REMOVAL**

## **REMOVAL**

- 1. Pull tabs toward center
- 2. Lift and pull drawer out

# **RE-INSTALL**

- 1. Align drawer hole with slider stud
- 2. Push tabs back in to secure