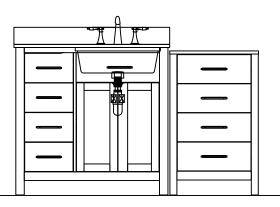

## **REQUIRED TOOLS**

**PARTS LIST** (may differ depending on purchase)

#### **Basin Installation**

Apply sealant around the top edge of the sink rim. Flip top over and align basin to cutout. Screw in threaded bolts to each block. Secure plates with washer then wing nuts.

#### **Top Installation**