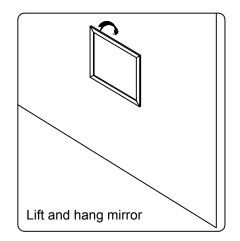

### **INSTALLATION INSTRUCTIONS**

www.avant-styles.com

**SKU:** MS-2157L

REV3.19.18

This model consists of individual cabinets to make the complete set.

Prior to installation, please check the items you have received against the packing list. Report any missing items to your local dealer immediately.

Protect all surfaces from sharp objects, high heat sources, direct prolonged sunlight and chemical hazards.





## **REQUIRED TOOLS**







**PARTS LIST** (may differ depending on purchase)











### **INSTALLATION INSTRUCTIONS**

www.avant-styles.com

**SKU:** MS-2157L

REV3.19.18

#### **Mirror Installation**







#### **Basin Installation**



Apply sealant around the top edge of the sink rim. Flip top over and align basin to cutout. Screw in threaded bolts to each block. Secure plates with washer then wing nuts.

#### **Top Installation**









### **INSTALLATION INSTRUCTIONS**

www.avant-styles.com

**SKU:** MS-2157L

REV3.19.18

# **DRAWER REMOVAL**







## **REMOVAL**

- 1. Pull tabs toward center
- 2. Lift and pull drawer out

# **RE-INSTALL**

- 1. Align drawer hole with slider stud
- 2. Push tabs back in to secure

## **DOOR ADJUSTMENT**



Adjusts the door vertically



Adjusts the door horizontally



Adjusts the door forward and backwards